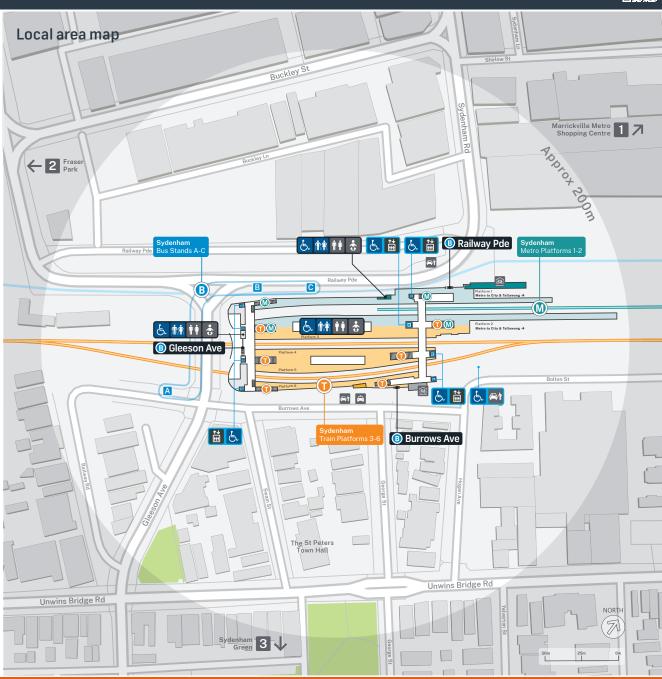

## Transport connections

Train - T3, T4 and T8 line services depart from this station. Check service information screens for

Metro - M1 Line services depart every 4-10 minutes throughout the day from this station.

Bus - Refer to the Bus connections guide poster for services departing at this station.

For more details of other stops nearby, visit transportnsw.info

A taxi rank is located on Burrows Ave.

Kiss and ride bays Bolton St, Burrows Ave and Sydenham Rd.

An accessible kiss and ride bay is located on Bolton St.

**Destinations** 

- Marrickville Metro **Shopping Centre**
- 3 Sydenham Green

Transport

Visit transportnsw.info