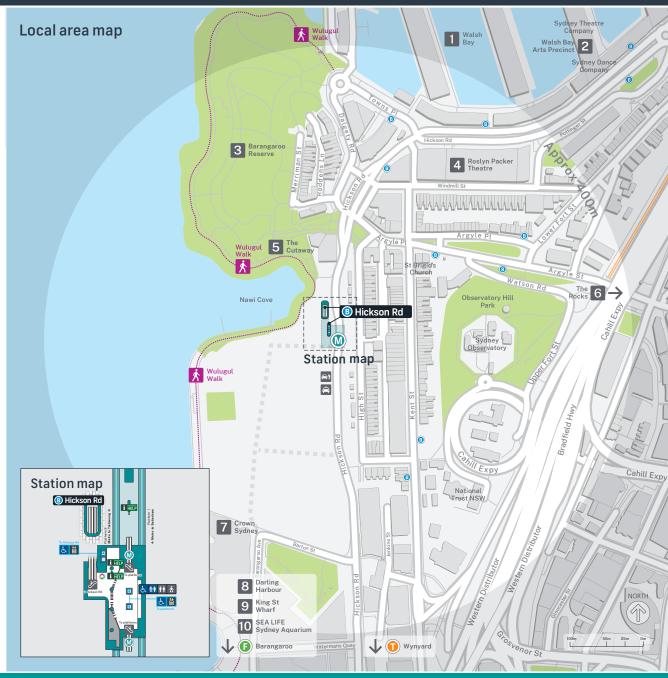

## **Destinations**

- 2 Walsh Bay Arts Precinct
- 3 Barangaroo Reserve
- 4 Roslyn Packer Theatre
- 5 The Cutaway
- 6 The Rocks
- 7 Crown Sydney
- 8 Darling Harbour
- 9 King Street Wharf
- 10 SEA LIFE Sydney Aquarium

- Walsh Bay

Visit transportnsw.info