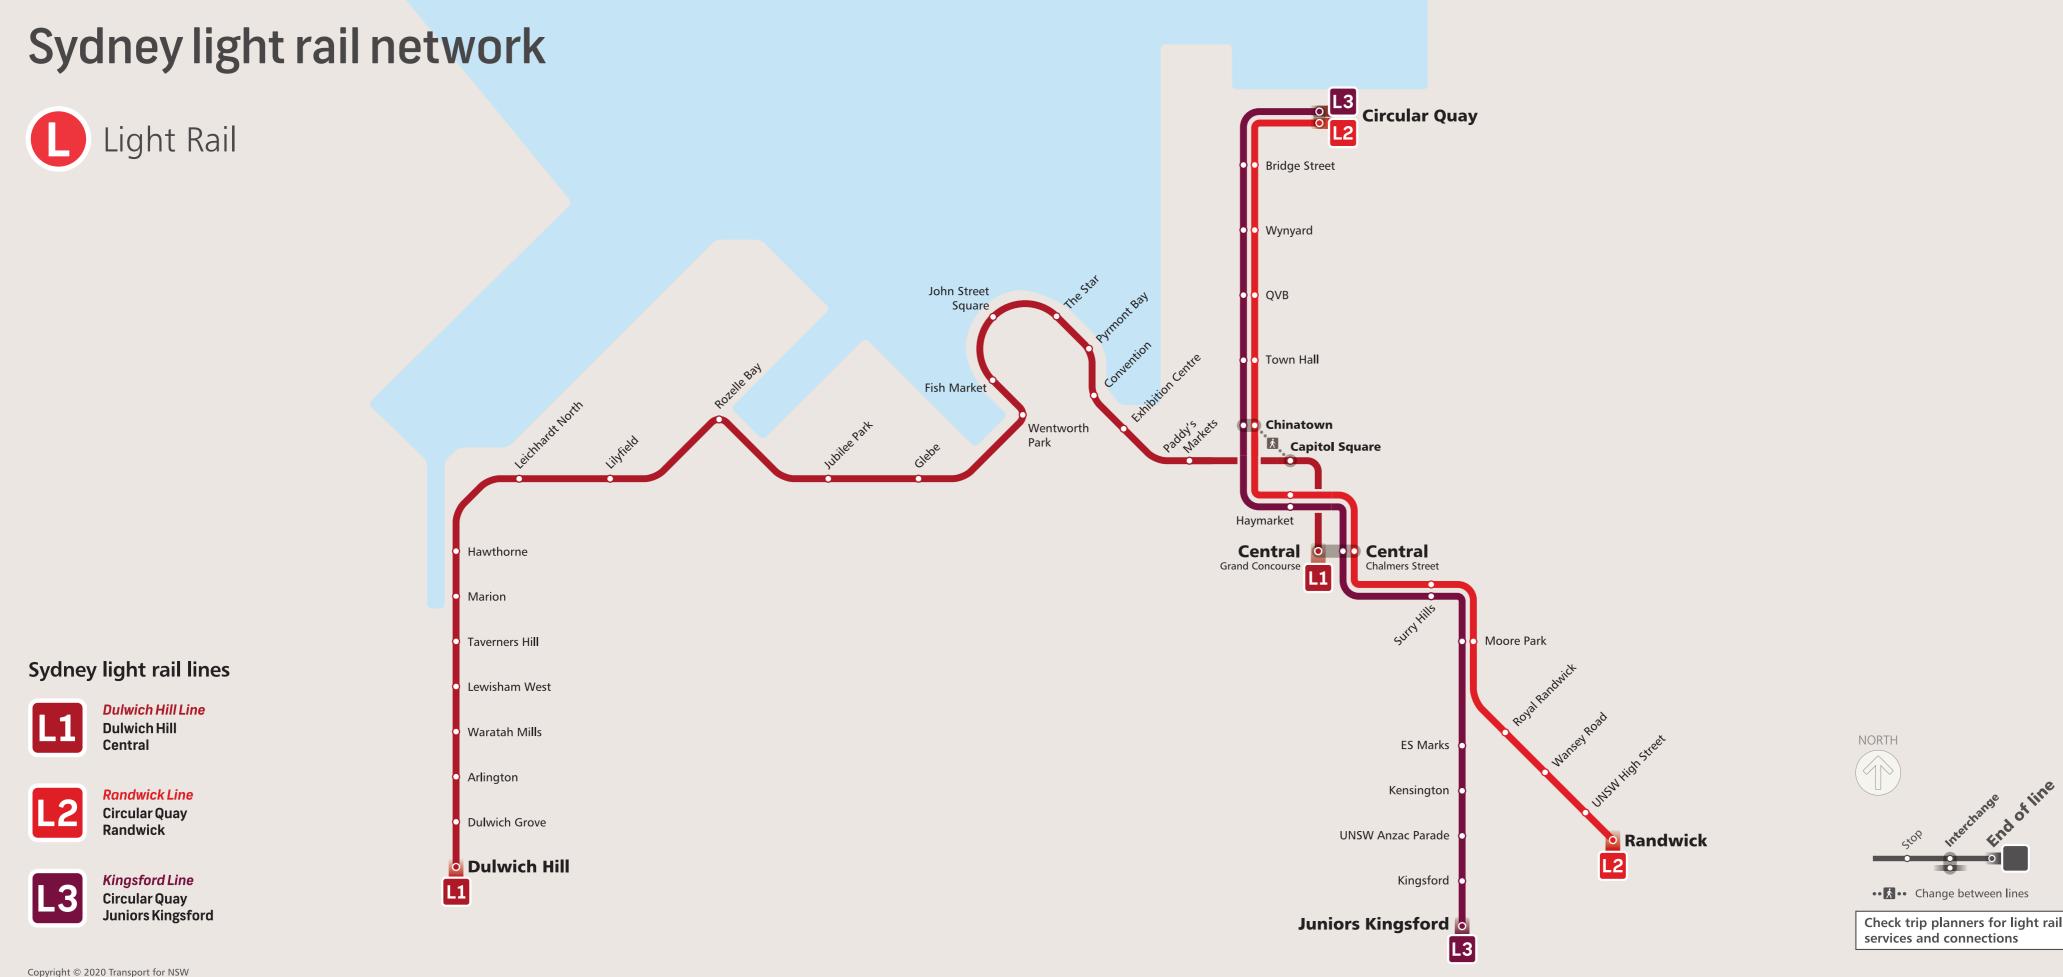

# **Transport connections**

L1 Dulwich Hill Line service frequency: Monday to Friday: 5am to 6am - 15 minutes 6am to 7am - 10 minutes 7am to 10am - 6 minutes 10am to 3pm - 10 minutes 3pm to 7pm - 6 minutes 7pm to 9pm - 15 minutes (10 minutes on Friday) 9pm to 1am - 15 minutes

Saturday, Sunday and Public Holidays: 5am to 9am - 15 minutes 9am to 7pm - 10 minutes 7pm to 9pm - 10 minutes (Saturday) 7pm to 9pm - 15 minutes (Sunday, Public Holidays) 9pm to 1am - 15 minutes

Bus stop 200933 towards Central and Bondi Junction