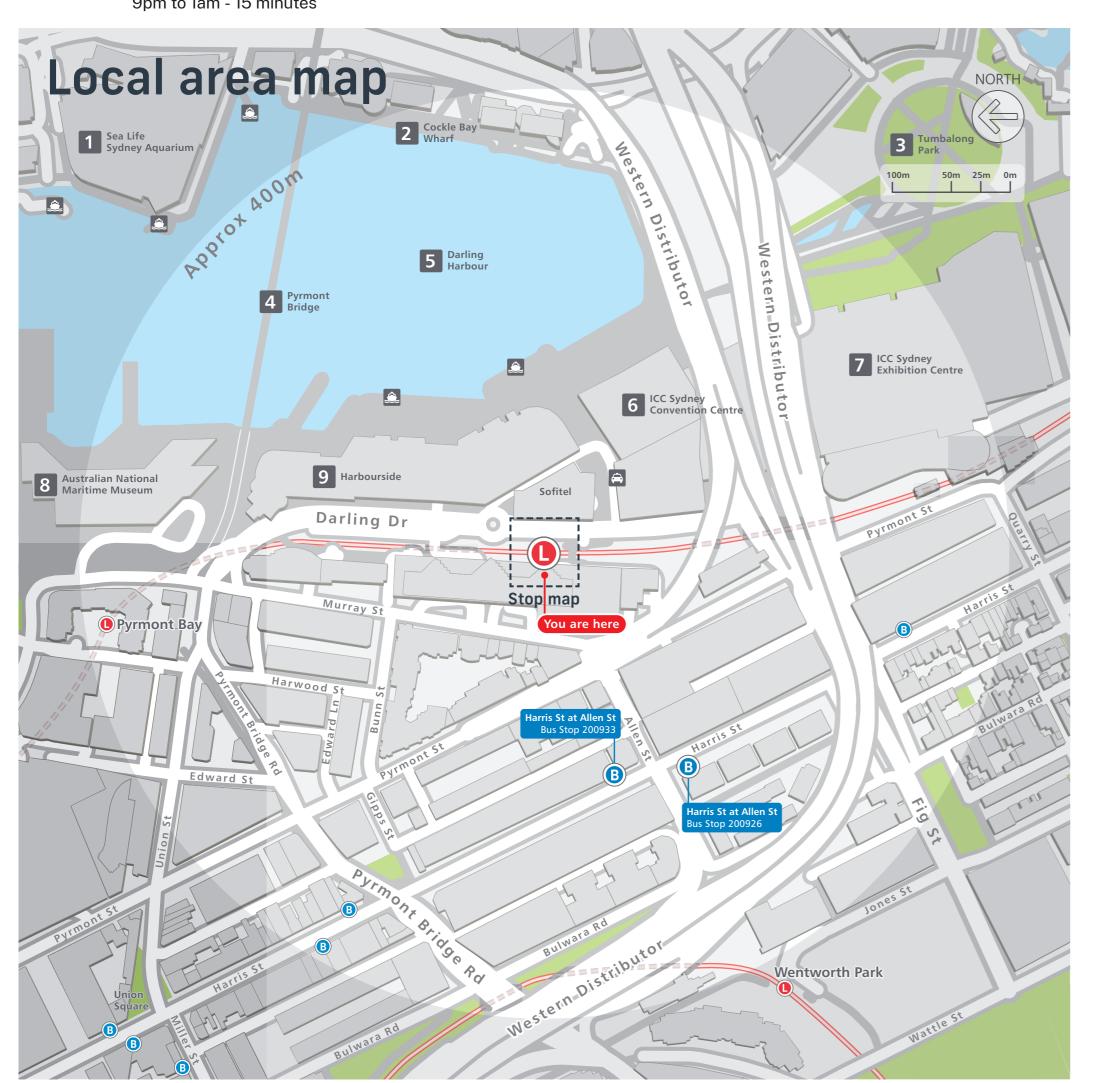

# This stop is equipped with ∕∕т

hearing loops below the shelter canopy. Use a T-Switch hearing aid to more easily hear customer announcements.

677 or visit relayservice.gov.au

Emergency Help Points link

you. Penalties may apply

for misuse of Emergency

Help Points.

directly to staff who can assist

? To report lost items visit transportnsw.info or call 02 8584 5288. Monday to Friday 09:00 to 17:00 (excluding public holidays). For hearing or speech impairments, please contact the National Relay Service on 133