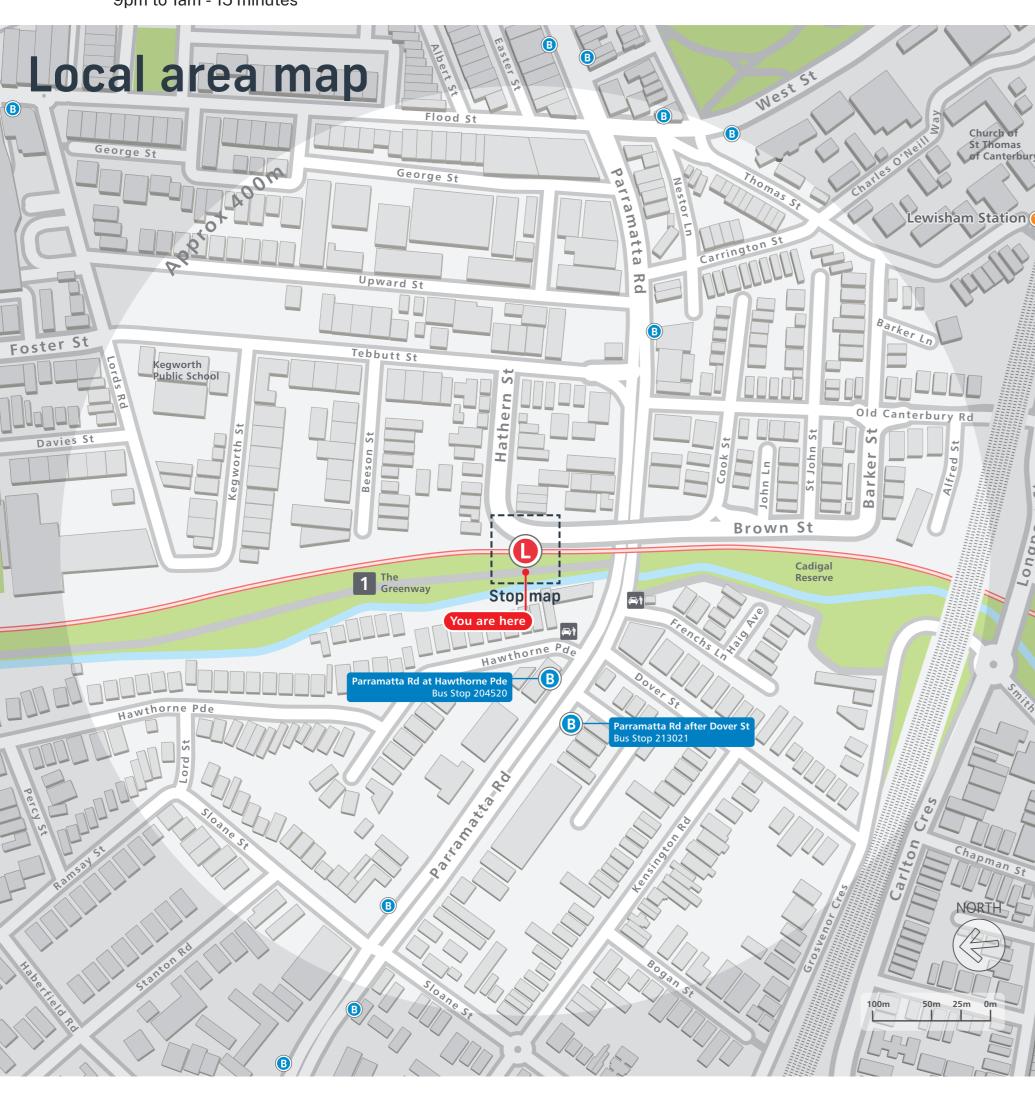

Bus services depart from: Bus stop 204520 towards the Domain and Central

Bus stop 213021 towards Burwood and Strathfield

For more details and of services from other bus stops nearby visit transportnsw.info

Kiss and ride bays are located on Frenchs Ln and Hawthorne Pde.

### **Destinations**

1 The Greenway

Hawthorne Pde