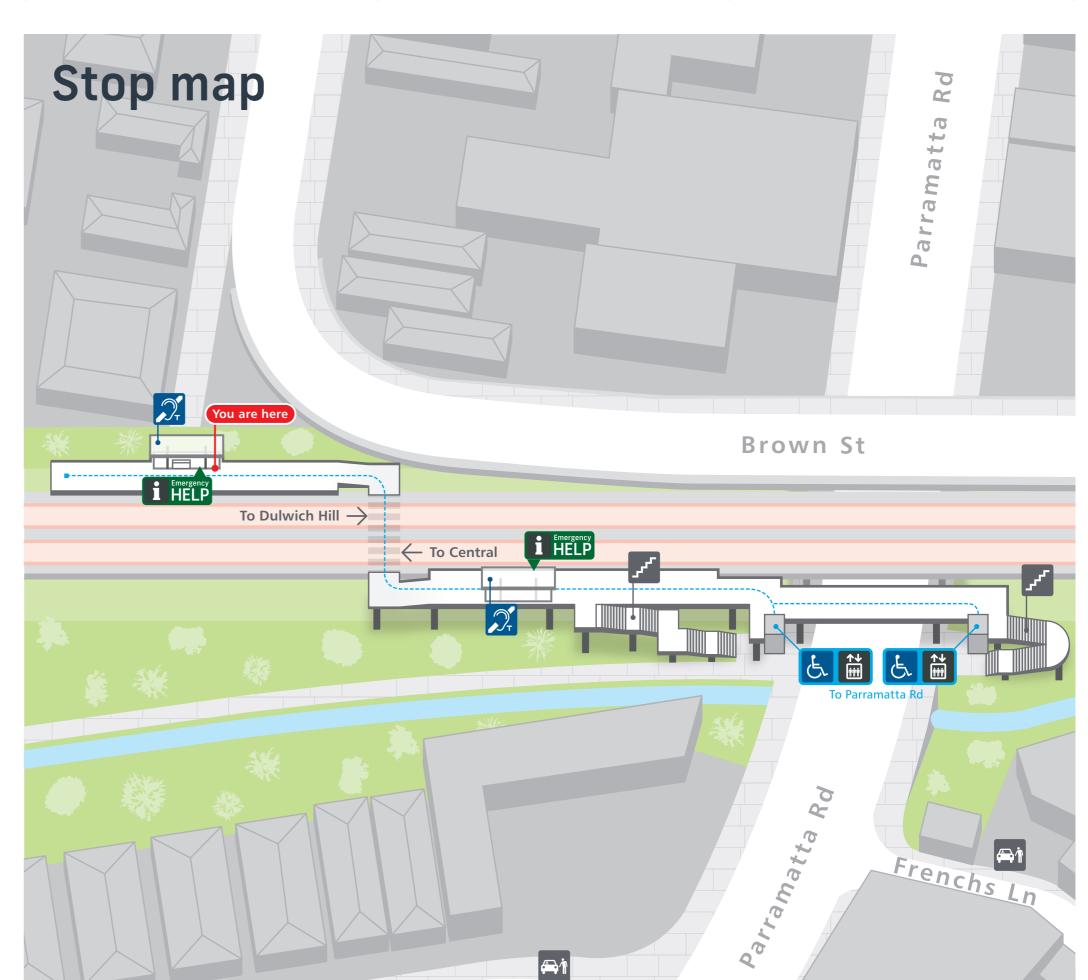

Kiss and ride bays are located on Frenchs Ln and Hawthorne Pde.

## - Fanaganay

Emergency Help Points link directly to staff who can assist you. Penalties may apply for misuse of Emergency Help Points.

Customer assistance

This stop is equipped with hearing loops below the shelter canopy. Use a T-Switch hearing aid to more easily hear customer announcements.