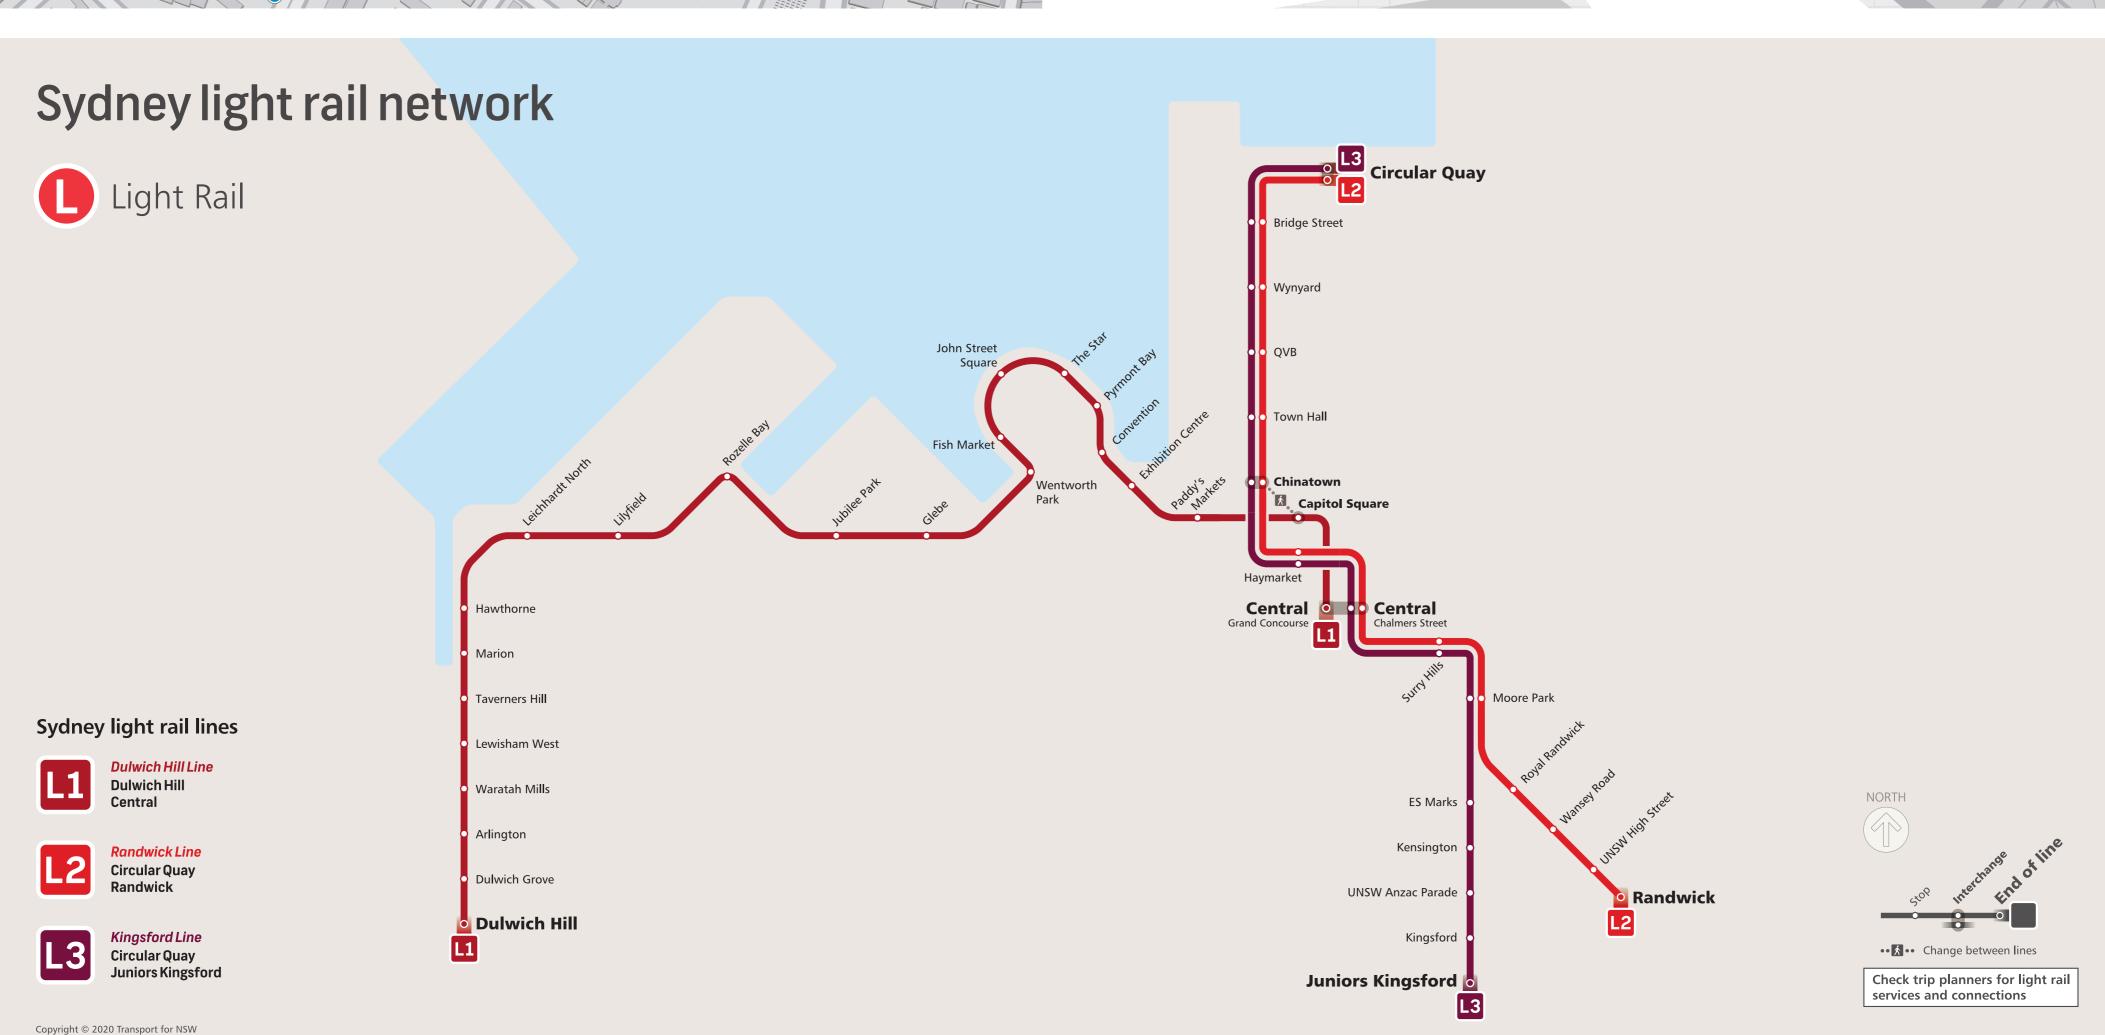

## **Transport connections**

L1 Dulwich Hill Line service frequency:

Monday to Friday:
5am to 6am - 15 minutes
6am to 7am - 10 minutes
7am to 10am - 6 minutes
10am to 3pm - 10 minutes
3pm to 7pm - 6 minutes
7pm to 9pm - 15 minutes

9pm to 1am - 15 minutes
Saturday, Sunday and
Public Holidays:

(10 minutes on Friday)

5am to 9am - 15 minutes 9am to 7pm - 10 minutes 7pm to 9pm - 10 minutes (Saturday)

7pm to 9pm - 15 minutes (Sunday, Public Holidays) 9pm to 1am - 15 minutes