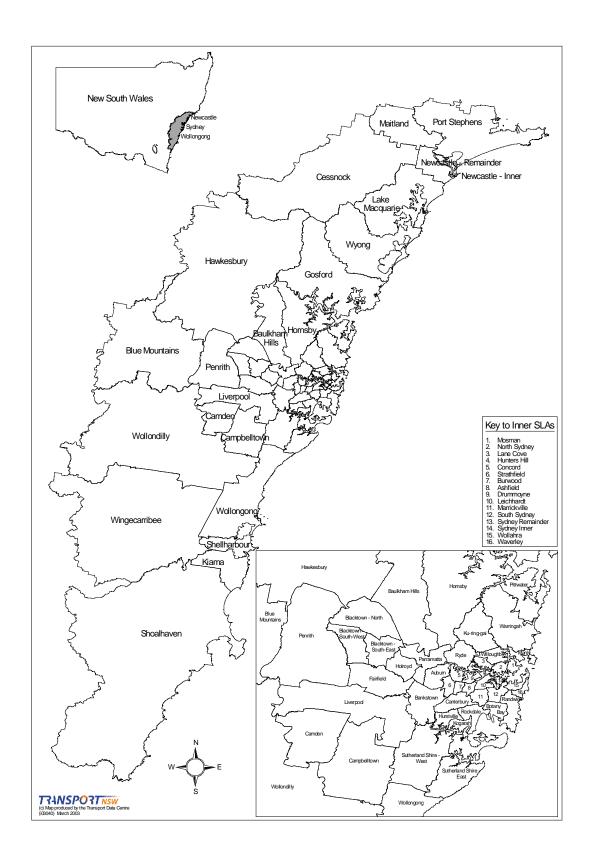

- ♦ Small area (Travel Zone) counts of employment for the Sydney Greater Metropolitan Area (GMA). See map in Appendix 9.
- Statistical Local Area (SLA) (and in some cases split SLA) counts of employment for Rural and Regional NSW (RRNSW). See map in Appendix 9.
- Origin (place of enumeration), Destination (work location), method of travel to work on Census day for all of NSW, plus industry and occupation information.

#### 2.1.3 Travel Zones and Statistical Local Areas

JTW destination data is provided at the Travel Zone (TZ) or Statistical Local Area (SLA) level within the GMA. Outside the GMA, destinations are at the SLA level, with some SLAs in larger regional centres further split into 'Main' and 'Other'.