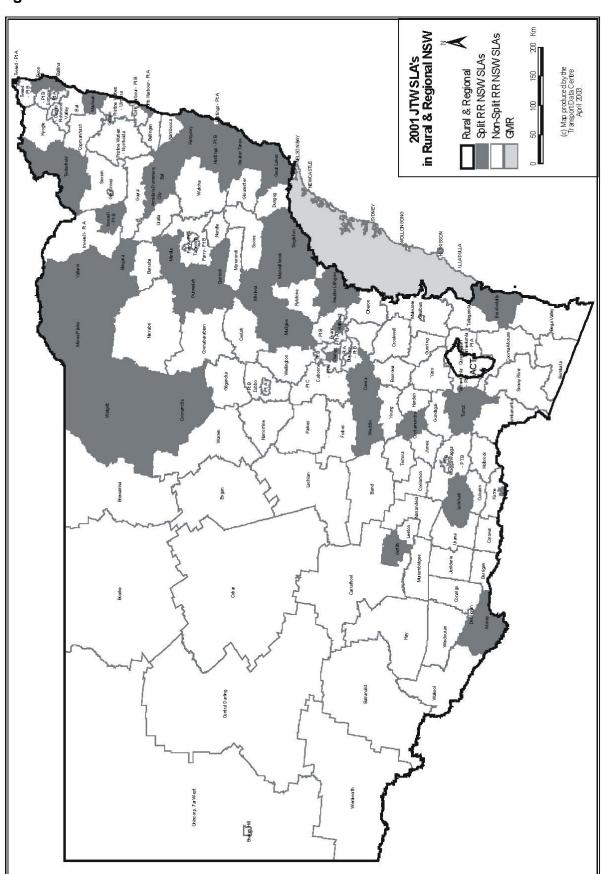

**Tables 22 to 25** cover employed persons with a workplace address within NSW, but outside the GMA, an area referred to as *Rural and Regional NSW* (RRNSW).

**Tables 26 and 27** cover all employed persons with a workplace address in NSW, either in the GMA or *RRNSW*.

#### 2.1.3 Travel Zones and Statistical Local Areas

JTW destination data is provided at the Travel Zone (TZ) or Statistical Local Area (SLA) level within the GMA. Outside the GMA, destinations are at the SLA level, with some SLAs in larger regional centres further split into 'Main' and 'Other'.